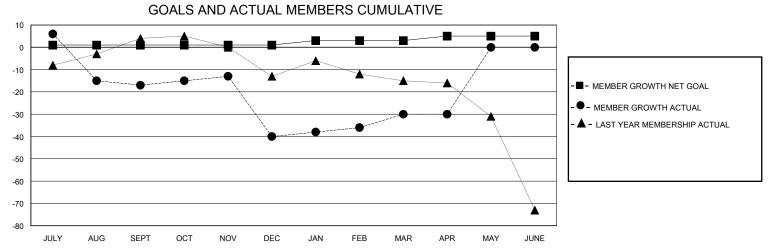

## District 25 A

Results as of: 4/30/2024

| GMT:                  |               |           | GMT CA        |                       |                         |                         |                                                    |  |
|-----------------------|---------------|-----------|---------------|-----------------------|-------------------------|-------------------------|----------------------------------------------------|--|
|                       | Club          | s         |               | Members               |                         |                         |                                                    |  |
| RESULTS FOR 2023-2024 |               |           |               | RESULTS FOR 2023-2024 |                         |                         |                                                    |  |
| QUARTER               | NEW CLUB GOAL | NEW CLUBS | DROPPED CLUBS | QUARTER MEI           | MBER GROWTH NET<br>GOAL | MEMBER GROWTH<br>ACTUAL | DROPPED<br>MEMBERS ACTUAL<br>(including transfers) |  |
| JULY/AUG/SEPT         | 0             | 0         | 1             | JULY/AUG/SEPT         | 1                       | 32                      | 44                                                 |  |
| OCT/NOV/DEC           | 1             | 0         | 2             | OCT/NOV/DEC           | 0                       | 14                      | 36                                                 |  |
| JAN/FEB/MAR           | 0             | 0         | 0             | JAN/FEB/MAR           | 2                       | 31                      | 15                                                 |  |
| APR/MAY/JUNE          | 0             | 0         | 0             | APR/MAY/JUNE          | 2                       | 11                      | 11                                                 |  |